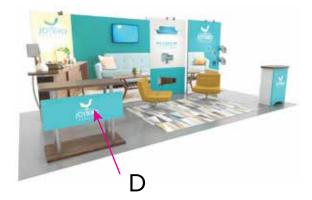

## Graphic Template Portable Counter – Direct Print Graphic

D Image Area 43" W x 16" H Direct Print Graphic

NOTE: All Raster Art (jpg, tiff,psd, png, etc.) must be at least 100 dpi at print size.

Standard kits are often customized. Please check with Customer Service to ensure that this template matches your specific job.