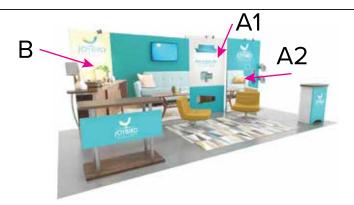

### Graphic Template 10 x 20 Inline Exhibit Backwall with Flat, Rectangular Panels – SEG Fabric Graphic

NOTE: All Raster Art (jpg, tiff,psd, png, etc.) must be at least 100 dpi at print size.

Standard kits are often customized. Please check with Customer Service to ensure that this template matches your specific job.