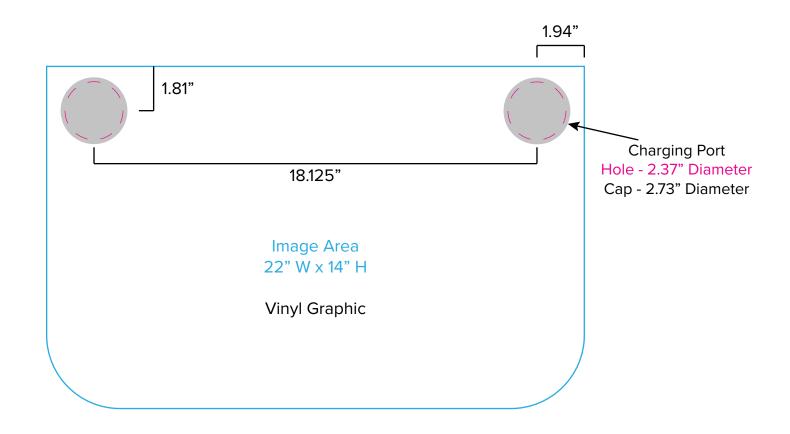

#### Graphic Template Backwall Workstation Countertop – Vinyl Graphics Graphics NOT included in base price. Please request pricing.

NOTE: All Raster Art (jpg, tiff,psd, png, etc.) must be at least 100 dpi at print size. Standard kits are often customized. Please check with Customer Service to ensure that this template matches your specific job.