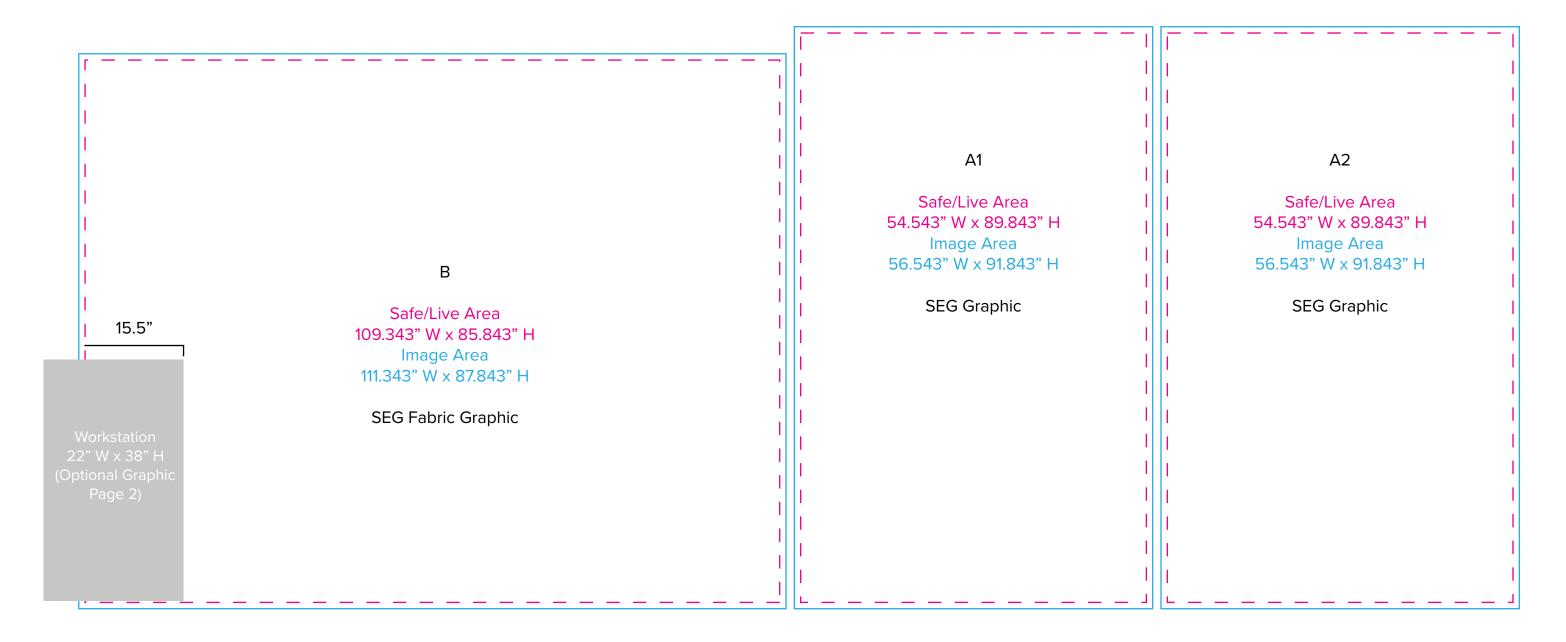

### Graphic Template 10 x 20 Inline Exhibit Backwall with Flat, Rectangular Panels – SEG Fabric Graphic

NOTE: All Raster Art (jpg, tiff,psd, png, etc.) must be at least 100 dpi at print size.

Standard kits are often customized. Please check with Customer Service to ensure that this template matches your specific job.