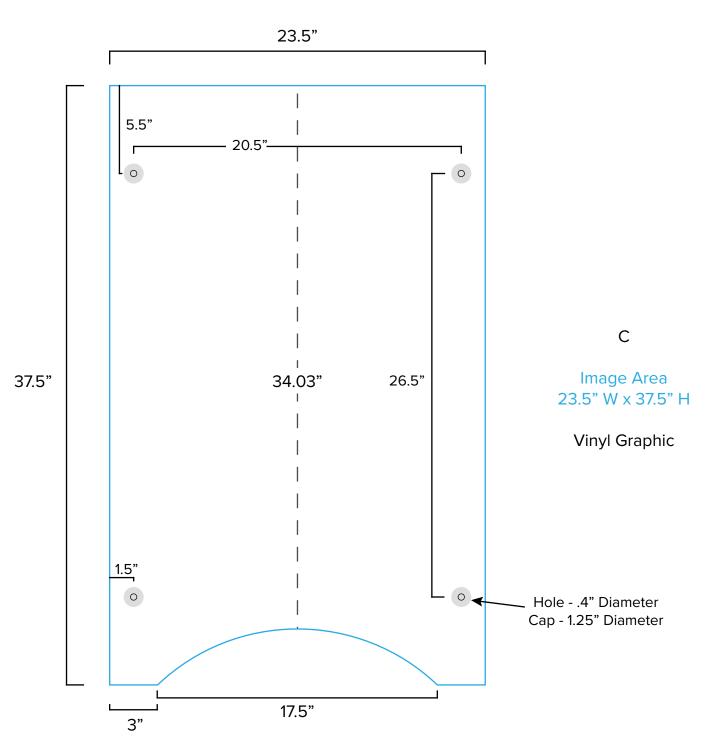

Graphic Template Portable Counter – Vinyl Graphic

NOTE: All Raster Art (jpg, tiff,psd, png, etc.) must be at least 100 dpi at print size. Standard kits are often customized. Please check with Customer Service to ensure that this template matches your specific job.